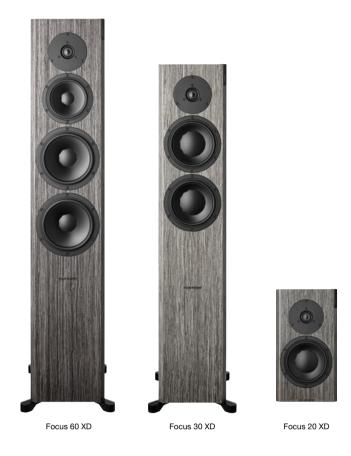

#### Focus XD series

| Data                                    | Focus 60 XD                              | Focus 30 XD                              | Focus 20 XD                             |
|-----------------------------------------|------------------------------------------|------------------------------------------|-----------------------------------------|
| Analog inputs                           | 1 x RCA per speaker                      | 1 x RCA per speaker                      | 1 x RCA per speaker                     |
| Digital inputs/outputs                  | 1 x RCA input 1 x RCA output             | 1 x RCA input 1 x RCA output             | 1 x RCA input 1 x RCA output            |
| Wireless                                | Accepts up to 24-bit/96kHz (Connect box) | Accepts up to 24-bit/96kHz (Connect box) | Accepts up to 24bit/96kHz (Connect box) |
| Frequency response (+/- 3dB)            | 18Hz – 24kHz                             | 29Hz – 24kHz                             | 39Hz – 24kHz                            |
| Box principle                           | Closed                                   | Bass reflex rear ported                  | Bass reflex rear ported                 |
| Crossover                               | 3-way DSP-based                          | 21/2-way DSP-based                       | 2-way DSP-based                         |
| Crossover frequencies                   | 285Hz, 4600Hz                            | (300Hz), 4000Hz                          | 4200Hz                                  |
| Woofer                                  | 2 x 18cm MSP                             | 17cm MSP                                 | 17cm MSP                                |
| Midrange                                | 14cm MSP                                 | 17cm MSP                                 | -                                       |
| Tweeter                                 | 28mm soft dome                           | 28mm soft dome                           | 28mm soft dome                          |
| Amplifier power                         | 4 x 150W                                 | 3 x 150W                                 | 2 x 150W                                |
| AC power input                          | 100-240V 50/60Hz                         | 100-240V 50/60Hz                         | 100-240V 50/60Hz                        |
| Power consumption (standby)             | < 0.5W                                   | < 0.5W                                   | < 0.5W                                  |
| Power consumption (max)                 | 200W                                     | 200W                                     | 200W                                    |
| Weight                                  | 27kg / 59lb                              | 18.5kg / 40lb                            | 8.65kg / 18lb                           |
| Dimensions (W x H x D)                  | 213 x 1095 x 337mm                       | 198 x 980 x 307mm                        | 198 x 360 x 307mm                       |
|                                         | 8.4 x 43.1 x 13.3in                      | 7.8 x 38.6 x 12.1in                      | 7.8 x 14.2 x 12.1in                     |
| Dimensions with feet/grille (W x H x D) | 271 x 1123 x 358mm                       | 256 x 998 x 328mm                        | 198 x 360 x 322mm                       |
|                                         | 10.7 x 44.2 x 14.1in                     | 10.1 x 39.3 x 12.9in                     | 7.8 x 14.2 x 12.7in                     |