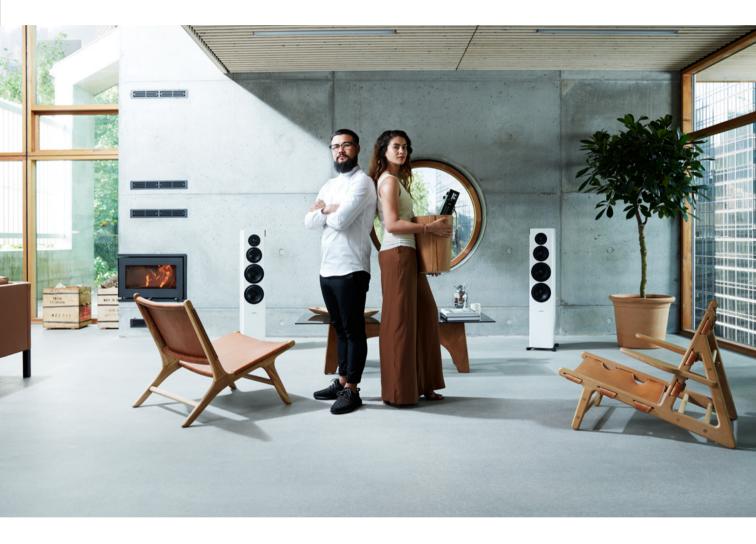

# Focus XD series

The Focus XD is a new generation in high-end audio. 24 bit/192 kHz resolution from the music source to the driver. It's a complete digital revolution.